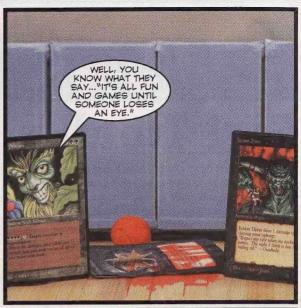

### **FROATA**

If you choose "white" for Flickering Ward, it won't remove itself.

by Rei Nakazawa and the 10 Gamer staff

Picture this: You tear open your brand-new Seventh Edition booster and flip to the rare slot, expecting something like a Hammer Of Bogardan, but instead you see... GREAT GOD ALMIGHTY, a Chaos Orb! Impossible? Maybe. Cool? Definitely! What if Wizards of the Coast decided to chuck their reserved list and reprint some of the neatest cards ever? What should they bring back? That's what InQuest Gamer decided to answer when we chose our 10 favorite cards on the basis of fun value, innovative mechanics or just plain nostalgia. See if you agree...

# The coolest Magic cards ever